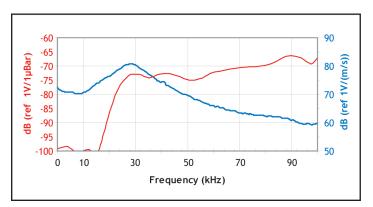

Frequency response of the  $R3\alpha$ . Calibration based on ASTM E1106; Calibration based on ASTM E976.

195 Clarksville Road, Princeton Junction, NJ 08550 Phone: 609-716-4000 • Fax: 609-716-0706 • Email: sales.systems@mistrasgroup.com • www.mistrasgroup.com

#### Dynamic

| Peak Sensitivity V/(m/s); [V/µbar] 80 [-63] dB |
|------------------------------------------------|
| Operating Frequency Range25 - 70 kHz           |
| Resonant Freq. V/(m/s); [V/µbar] 29 [140] kHz  |
| Directionality ±1.5 dB                         |